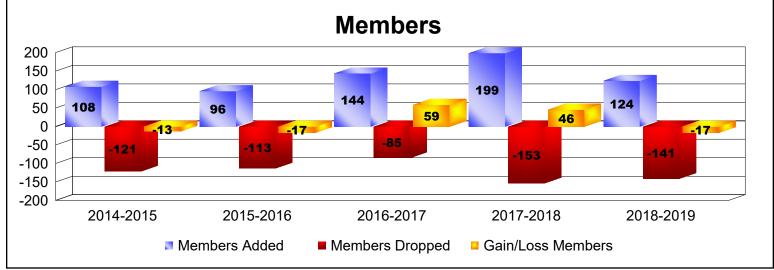

District 20 S

As of June 2019 Cumulative

| Year      | New<br>Clubs | Dropped<br>Clubs | Gain/<br>Loss<br>Clubs | New<br>Members | Charter<br>Members | Reinstate<br>Members | Transfer<br>Members | Total<br>Member<br>Added | Total<br>Members<br>Dropped | Gain/<br>Loss<br>Members |
|-----------|--------------|------------------|------------------------|----------------|--------------------|----------------------|---------------------|--------------------------|-----------------------------|--------------------------|
| 2014-2015 | 0            | 0                | 0                      | 100            | 1                  | 6                    | 1                   | 108                      | -121                        | -13                      |
| 2015-2016 | 0            | 0                | 0                      | 89             | 0                  | 4                    | 3                   | 96                       | -113                        | -17                      |
| 2016-2017 | 1            | 0                | 1                      | 122            | 20                 | 1                    | 1                   | 144                      | -85                         | 59                       |
| 2017-2018 | 2            | -1               | 1                      | 132            | 56                 | 3                    | 8                   | 199                      | -153                        | 46                       |
| 2018-2019 | 1            | 0                | 1                      | 98             | 21                 | 3                    | 2                   | 124                      | -141                        | -17                      |
| Average   | 1            | 0                | 1                      | 108            | 20                 | 3                    | 3                   | 134                      | -123                        | 12                       |