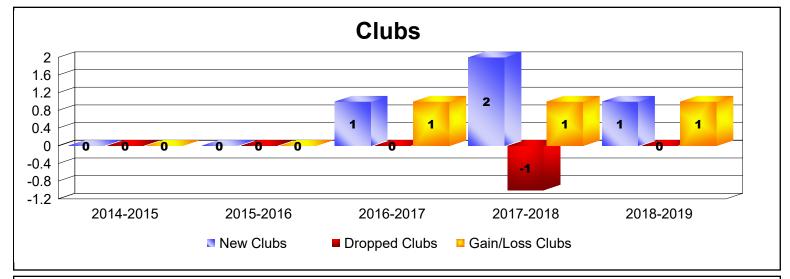

District 20 S

As of June 2019 Cumulative

| Year      | New<br>Clubs | Dropped<br>Clubs | Gain/<br>Loss<br>Clubs | New<br>Members | Charter<br>Members | Reinstate<br>Members | Transfer<br>Members | Total<br>Member<br>Added | Total<br>Members<br>Dropped | Gain/<br>Loss<br>Members |
|-----------|--------------|------------------|------------------------|----------------|--------------------|----------------------|---------------------|--------------------------|-----------------------------|--------------------------|
| 2014-2015 | 0            | 0                | 0                      | 100            | 1                  | 6                    | 1                   | 108                      | -121                        | -13                      |
| 2015-2016 | 0            | 0                | 0                      | 89             | 0                  | 4                    | 3                   | 96                       | -113                        | -17                      |
| 2016-2017 | 1            | 0                | 1                      | 122            | 20                 | 1                    | 1                   | 144                      | -85                         | 59                       |
| 2017-2018 | 2            | -1               | 1                      | 132            | 56                 | 3                    | 8                   | 199                      | -153                        | 46                       |
| 2018-2019 | 1            | 0                | 1                      | 98             | 21                 | 3                    | 2                   | 124                      | -141                        | -17                      |
| Average   | 1            | 0                | 1                      | 108            | 20                 | 3                    | 3                   | 134                      | -123                        | 12                       |